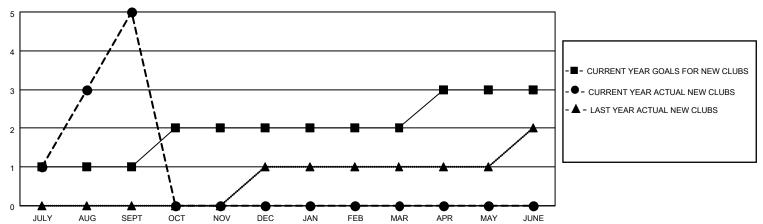

### GOALS AND ACTUAL NEW CLUBS CUMULATIVE

## District 310 A1

| Clubs                 |               |           |               | Members               |                        |                         |                                                    |
|-----------------------|---------------|-----------|---------------|-----------------------|------------------------|-------------------------|----------------------------------------------------|
| RESULTS FOR 2021-2022 |               |           |               | RESULTS FOR 2021-2022 |                        |                         |                                                    |
| QUARTER               | NEW CLUB GOAL | NEW CLUBS | DROPPED CLUBS | QUARTER MEME          | BER GROWTH NET<br>GOAL | MEMBER GROWTH<br>ACTUAL | DROPPED<br>MEMBERS ACTUAL<br>(including transfers) |
| JULY/AUG/SEPT         | 1             | 5         | 1             | JULY/AUG/SEPT         | 15                     | 113                     | 5                                                  |
| OCT/NOV/DEC           | 1             | 0         | 0             | OCT/NOV/DEC           | 15                     | 0                       | 0                                                  |
| JAN/FEB/MAR           | 0             | 0         | 0             | JAN/FEB/MAR           | 0                      | 0                       | 0                                                  |
| APR/MAY/JUNE          | 1             | 0         | 0             | APR/MAY/JUNE          | 15                     | 0                       | 0                                                  |