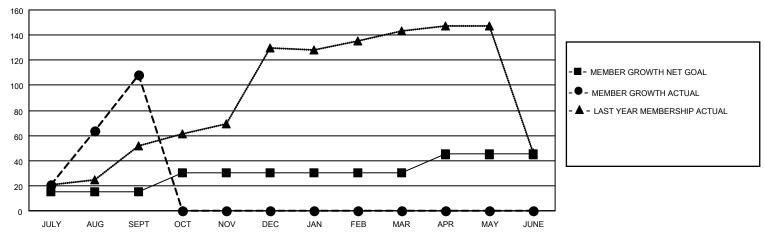

#### GOALS AND ACTUAL MEMBERS CUMULATIVE

| DROPPED CLUBS: 1 |   | 11 CLUBS OF 45 ADDED 1 OR<br>MORE NEW MEMBERS | GENDER DISTRIBUTION       |              |  |
|------------------|---|-----------------------------------------------|---------------------------|--------------|--|
|                  |   | WORE NEW WEWBERS                              | MALE                      | 419 (45.15%) |  |
|                  |   |                                               | FEMALE                    | 509 (54.85%) |  |
| DROPPED MEMBERS  |   |                                               | NON BINARY                | 0 (0.00%)    |  |
|                  |   |                                               | PREFER NOT TO ANSWER      | 0 (0.00%)    |  |
| DECEASED         | 0 |                                               |                           | ,            |  |
| CLUB CANCELLED   | 0 | CLICK HERE FOR CUMULATIVE                     | TOTAL FAMILY UNIT MEMBERS | 88           |  |
| OTHER            | 5 | MEMBERSHIP DATA                               |                           |              |  |
| TOTAL            | 5 |                                               | FAMILY MEMBERS PAYING HAI | _F DUES 46   |  |
|                  |   |                                               |                           |              |  |

## District 310 A1

| Clubs                 |               |           |               | Members               |                        |                         |                                                    |
|-----------------------|---------------|-----------|---------------|-----------------------|------------------------|-------------------------|----------------------------------------------------|
| RESULTS FOR 2021-2022 |               |           |               | RESULTS FOR 2021-2022 |                        |                         |                                                    |
| QUARTER               | NEW CLUB GOAL | NEW CLUBS | DROPPED CLUBS | QUARTER MEME          | BER GROWTH NET<br>GOAL | MEMBER GROWTH<br>ACTUAL | DROPPED<br>MEMBERS ACTUAL<br>(including transfers) |
| JULY/AUG/SEPT         | 1             | 5         | 1             | JULY/AUG/SEPT         | 15                     | 113                     | 5                                                  |
| OCT/NOV/DEC           | 1             | 0         | 0             | OCT/NOV/DEC           | 15                     | 0                       | 0                                                  |
| JAN/FEB/MAR           | 0             | 0         | 0             | JAN/FEB/MAR           | 0                      | 0                       | 0                                                  |
| APR/MAY/JUNE          | 1             | 0         | 0             | APR/MAY/JUNE          | 15                     | 0                       | 0                                                  |